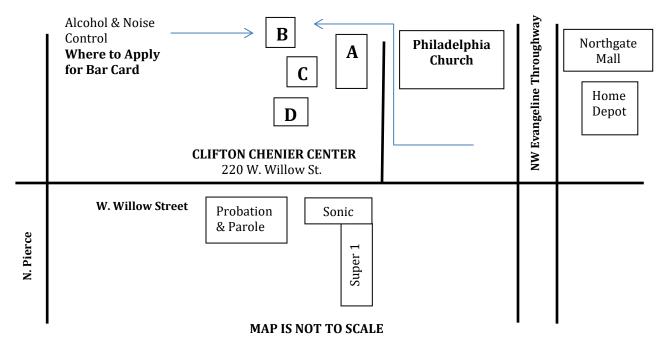

220 W. Willow Street, Building B, Lafayette, Louisiana - (Clifton Chenier Center)

#### **Alcohol and Noise Control Division**

220 W. Willow Street, Building B P.O. Box 4017-C \* Lafayette, LA 70502 Telephone (337) 291-8697 or (337) 291-7338