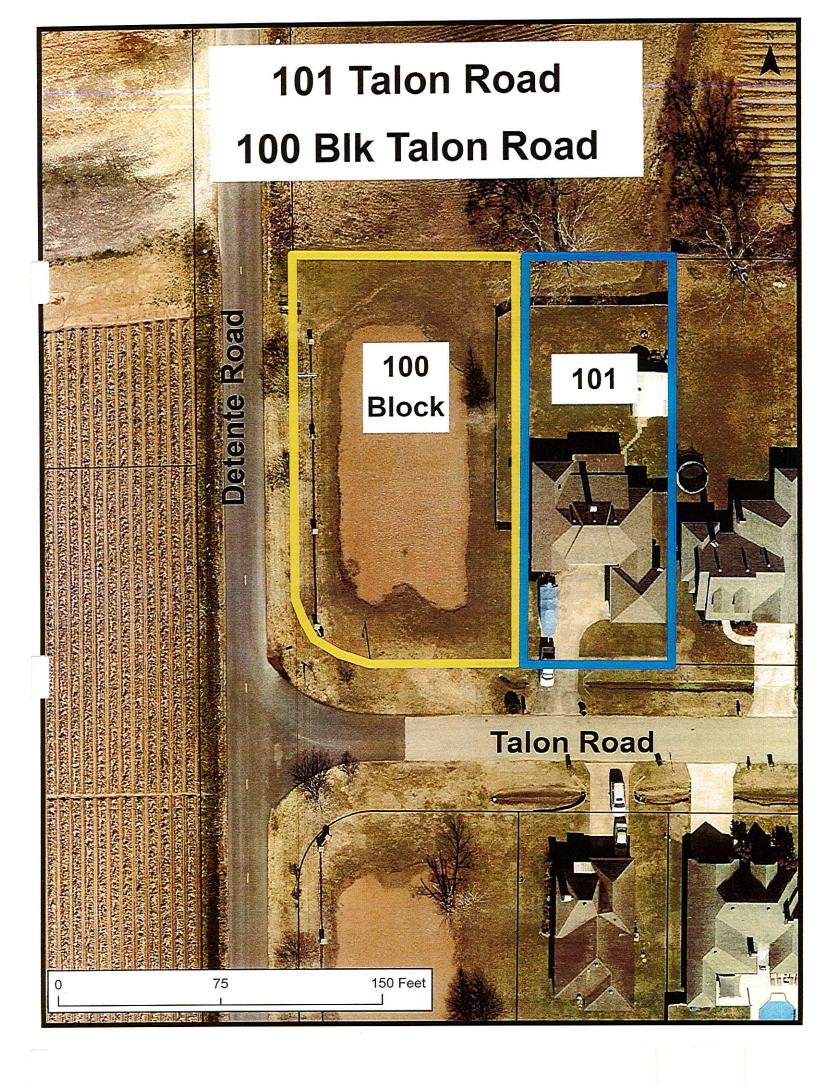

# 100 Block of Talon Road - Sale to: Adjoining Property Owner

# Assessment No. 6126424

**Applicant Name – John Michael Perdue** 

Adjudicated since City, N/A- \$ N/A

Parish, 2016 - \$ 5,193.80

Total Market Value - \$36,810

Council City Council District number – 10

Parish Council District number - 3

Applicant: John Michael Perdue and Alicia Nichole Perdue

Assessment Number: 6126424

Property Address: The 100 block of Talon Road

**Legal Description:** 

100 block of Talon Road, Youngsville, Louisiana 70592-6343

"Those certain parcels of ground, together with all improvements thereon. and all rights, ways, privileges, servitudes, appurtenances and advantages thereunto belonging and all appurtenances thereof, being known and designated as LOTS ONE (1) THROUGH SIXTY (60) inclusive, COMMON AREA "A" and COMMON AREA "B" of DANIEL ESTATES, a subdivision of the Parish of Lafayette, Louisiana on that certain plat of survey prepared by Paul L. Miers Engineering, LLC attached to that act recorded under Entry No. 2005-23133 and made part hereof by reference, and being described with reference thereto as having such dimensions. boundaries and measurements as are more fully shown on said plat of survey."

# Renovation Plan

Purchaser wants to continue using the lot for a private retention pond. Purchaser also wants to fence it off to keep fly-tippers at bay. Purchaser must comply with all applicable zoning and other land use ordinances applicable to this Property.