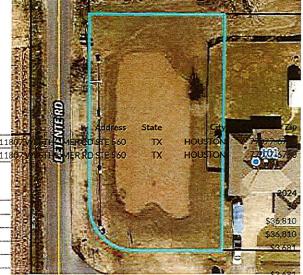

# Assessment No. 6126424

**Applicant Name – John Michael Perdue** 

Adjudicated since City, N/A- \$ N/A

Parish, 2016 - \$ 5,193.80

Total Market Value - \$36,810

Council City Council District number – 10

Parish Council District number - 3

Applicant: John Michael Perdue and Alicia Nichole Perdue

Assessment Number: 6126424

Property Address: The 100 block of Talon Road

**Legal Description:** 

100 block of Talon Road, Youngsville, Louisiana 70592-6343

# Lafayette Parish, LA

Parcel ID PropertyAddress

6126424 100 BLK TALON RD PARISH,

Neighborhood Legal Description

Southwest of Youngsville to Parish Lines to Hwy 90 DANIEL ESTATES (153.84X106.3X188.16 X69.11X49.14) (19451 SQ FT) (COMMON AREA B)

Acres Sect/Twp/Range SubdivisionName

0.4
30/11/5
DANIEL ESTATES
88 - UNINCORPORATED LAFAYETTE PARISH
Residential TaxDistrict Property Use Code

Role Type Owner Name Percent Interest ERLE P PROPERTIES LLC 100.00% 00 PARISH ADJUDICATION 2015 AJ 0.00%