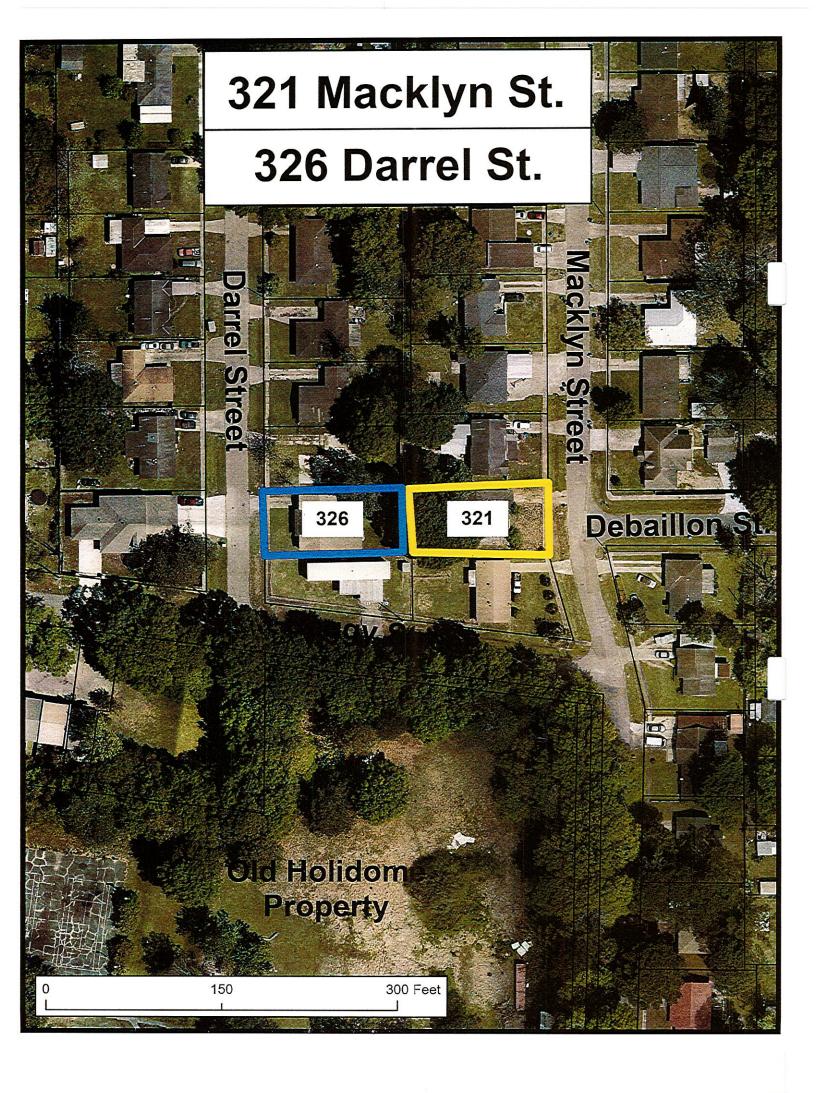

# Assessment No. 6013106

Applicant Name – Sandra F. Beniot

Adjudicated since City, 2011- \$ 15,374.44

Parish, 2011 - \$ 9,560.18

Total Market Value – \$9,200

Council City Council District number – Kenneth Boudreaux

Applicant: Sandra F. Benoit

Assessment Number: 6013106

Property Address: 321 Macklyn Street

Legal Description:

321 Macklyn Street, Lafayette, LA 70501

"That certain parcel of ground, together with all buildings and improvements thereon, being composed of Lots Nos. 49 and the South Ten Feet of Lot No. 50, all of Best Mark Subdivision in the City and Parish of Lafayette, Louisiana, and having a frontage of Sixty feet on Macklyn Street, by a depth between parallel lines of 115.5 feet and is bounded North by the remainder of Lot No. 40, South by Lot 48, East by Macklyn Street and West by Lot No. 64; being the same property acquired by Rudolph Paul Barras by Act No. 366866 of the records of Lafayette Parish' Clerk of Court's Office."

#### SANDRA F. BENOIT

whose permanent mailing address is 326 Darrel Street, Lafayette, LA, 70501-2016 referred to as "Purchaser," all of Sellers' right, title and interest in and to the property more fully described on Exhibit "1" attached hereto and made a part hereof, together with all appurtenances thereunto belonging or in any way appertaining, and all buildings and improvements located on the property, if any, collectively referred to as the "Property."